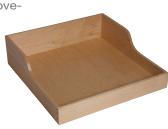

# Front Scoop OPTION

We can add scoops to the front of your dovetail drawer.

- · Scoops are typically for pullout drawers.
- Our standard scoop is a radius 4" wide by 1" deep.

# Shaped Sides OPTION

We can shape the sides of your dovetail drawer to your specifications.

- On the order form, indicate the height for the front and back of the drawer.
- · We typically finish the front of drawers with shaped sides.