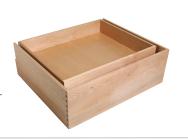

#### **Double Drawer**

Instantly increase storage space with our double drawers.

- The top drawer is approximately one-half the height of the bottom drawer.
- The top drawer extends fully to allow access to the bottom drawer.