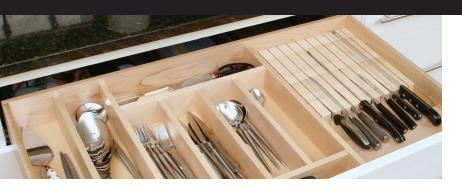

#### Cutlery Insert

Store cutlery neatly for easy access.

- · Inserts can be removable or fixed.
- The spacing of the dividers accommodate most cutlery 3" to 4" typical spacing.

#### Utensil Insert

Hard-to-locate utensils become instantly accessible with our custom dividers.

- · Dividers are spaced to hold most utensils.
- · Spacing is 3.5" 4.5".
- · Dividers run the full depth of the drawer, 4" typical spacing.

#### Cutlery / Utensil Insert

Store utensils and cutlery neatly for easy access with our flexible combination inserts.

· Allows for the storage of utensil and cutlery in one insert.