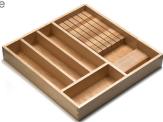

#### Cutlery / Utensil Insert

Store utensils and cutlery neatly for easy access with our flexible combination inserts.

· Allows for the storage of utensil and cutlery in one insert.