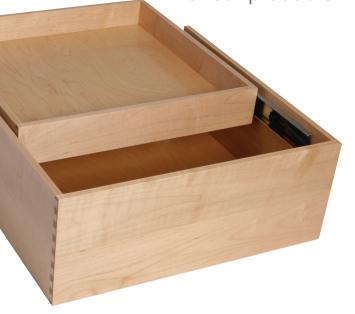

#### **Double Drawer**

Instantly increase storage space with our double drawers.

- The top drawer is approximately one-half the height of the bottom drawer.
- The top drawer extends fully to allow access to the bottom drawer.