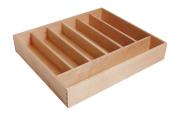

#### Cutlery Insert

Store cutlery neatly for easy access.

- · Inserts can be removable or fixed.
- The spacing of the dividers accommodate most cutlery 3" to 4" typical spacing.

#### Utensil Insert

Hard-to-locate utensils become instantly accessible with our custom dividers.

- · Dividers are spaced to hold most utensils.
- · Spacing is 3.5" 4.5".
- · Dividers run the full depth of the drawer, 4" typical spacing.

#### Cutlery / Utensil Insert

Store utensils and cutlery neatly for easy access with our flexible combination inserts.

· Allows for the storage of utensil and cutlery in one insert.