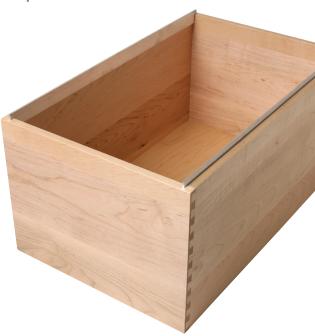

#### **Details**

We make our custom dovetail drawers using only the finest solid maple wood, from the most highly regarded lumber mills. Using only premiumquality wood ensures that our dovetail drawers are of superior quality. We carefully assemble your drawer, ensuring a solid and seamless dovetail joint. As for finishes, we apply two coats of protective lacquer to each drawer, with a sanding in between applications.