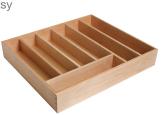

#### Utensil Insert

Hard-to-locate utensils become instantly accessible with our custom dividers.

- · Dividers are spaced to hold most utensils.
- · Spacing is 3.5" 4.5".
- · Dividers run the full depth of the drawer, 4" typical spacing.