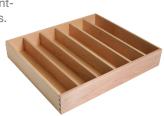

#### Cutlery Insert

Store cutlery neatly for easy access.

- · Inserts can be removable or fixed.
- The spacing of the dividers accommodate most cutlery 3" to 4" typical spacing.