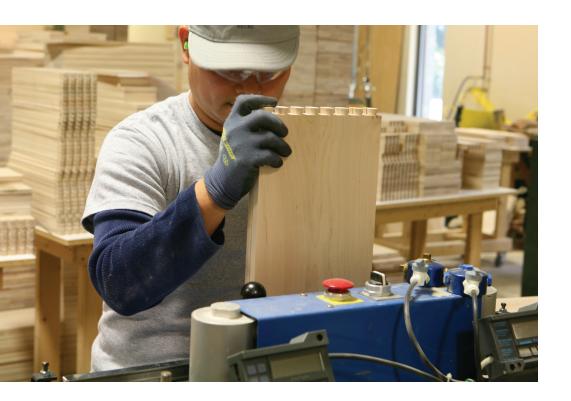

#### **Details**

We make our custom dovetail drawers using only the finest solid maple wood, from the most highly regarded lumber mills. Using only premiumquality wood ensures that our dovetail drawers are of superior quality. We carefully assemble your drawer, ensuring a solid and seamless dovetail joint. As for finishes, we apply two coats of protective lacquer to each drawer, with a sanding in between applications.