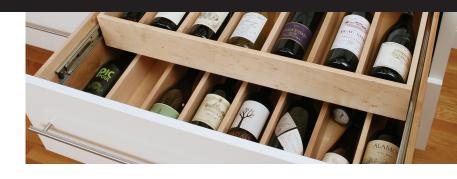

#### **Custom Dividers**

Organize and neaten drawer contents with our customized drawer inserts.

- Dividers can be built and installed to your specifications.
- Dividers can be either fixed or removable.

# Design and Finishing Options

We offer many options to further enhance the custom look of your drawer, including scooped fronts, shaped sides, cutlery and utensils inserts, file drawers, drawers with dividers, double deck drawers, spice storage and knife storage.