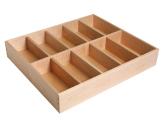

#### Cutlery Insert

Store cutlery neatly for easy access.

- · Inserts can be removable or fixed.
- The spacing of the dividers accommodate most cutlery 3" to 4" typical spacing.

#### Utensil Insert

Hard-to-locate utensils become instantly accessible with our custom dividers.

- · Dividers are spaced to hold most utensils.
- · Spacing is 3.5" 4.5".
- · Dividers run the full depth of the drawer, 4" typical spacing.

#### Cutlery / Utensil Insert

Store utensils and cutlery neatly for easy access with our flexible combination inserts.

· Allows for the storage of utensil and cutlery in one insert.

#### **Custom Dividers**

Organize and neaten drawer contents with our customized drawer inserts.

- Dividers can be built and installed to your specifications.
- Dividers can be either fixed or removable.