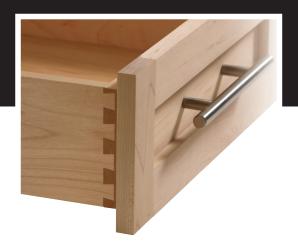

# Custom Dovetail Drawers

by Eagle Woodworking

"Our passion for quality dovetails with the beauty of our drawers."

Innovative solutions, with flexible design options, constructed with the finest attention to detail

#### **Details**

We make our custom dovetail drawers using only the finest solid maple wood, from the most highly regarded lumber mills. Using only premiumquality wood ensures that our dovetail drawers are of superior quality. We carefully assemble your drawer, ensuring a solid and seamless dovetail joint. As for finishes, we apply two coats of protective lacquer to each drawer, with a sanding in between applications.